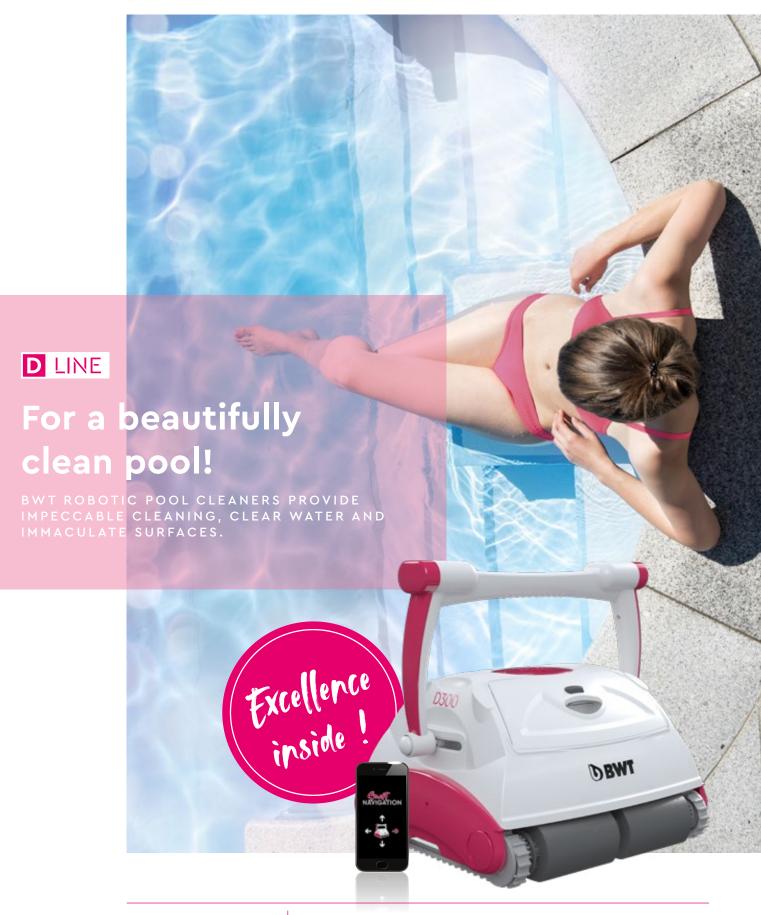

# Excellence inside!

BWT D-LINE ROBOTIC POOL **CLEANERS PROVIDE** IMPECCABLE CLEANING, CLEAR WATER AND IMMACULATE SURFACES. DBMI

#### Fast cleaning

BWT robotic pool cleaners move quickly and clean fast. They feature the intelligent and exclusive Smart navigation system.

Comprised of a gyroscope and an algorithm, the navigation system scans and detects obstacles, and then computes the cleaning path. The cleaning cycle is shorter and the entire surface to be cleaned is covered.

The pool floor, walls and waterline are perfectly clean with a minimum number of passes, and in record time.

Smart Navigation!