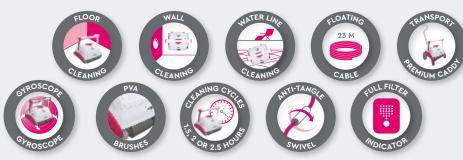

#### Ideal for your pool

BWT robotic pool cleaners are perfect for every pool of any shape up to 12 m long.

With their high density foam brushes, BWT robotic pool cleaners adapt to every pool finish.

#### Top access and easy cleaning

BWT robotic pool cleaners are **intuitive** and easy to use. With the touch of a button the D300 APP gets to work all by itself. An indicator light located on the transformer alerts you when the filter is full and needs to be cleaned. Freedom is yours!.

#### Fast cleaning

BWT robotic pool cleaners move quickly and clean fast. They feature the intelligent and exclusive Smart navigation system.

Comprised of a gyroscope and an algorithm, the navigation system scans and detects obstacles, and then computes the cleaning path. The cleaning cycle is shorter and the entire surface to be cleaned is covered.

The pool floor, walls and waterline are perfectly clean with a minimum number of passes, and in record time.

Smart Navigation!

1.5, 2 or 2.5 hours

Yes, Mobile App

4D, hyperfine microfibre

Top Access, Easy push button

Yes

4 PVA brushes

Vibrating PVC brush

**Smart Navigation** 

Yes

< 29 Volt, SPS APP

< 150 Watt

Dual drive, Breezer technology

19 m<sup>3</sup>/h

23 m, premium grey

Yes

Yes, Higher suction power

39.1 x 46.9 x 26.8 cm

11 kg

Premium Caddy

3 Years

#### **Ergonomic**

The robotic cleaners are designed and created to be comfortable and easy to use:

- A push botton allows the filter to be released and pulled out from above and then cleaned without getting your hands dirty.
- Effortless transport and storage, thanks to the robust, practical and attractive transport caddy.
- The power cable features an anti-tangle electrical swivel that allows the robot total freedom of movement.

Anti-tangle electrical swivel inside!