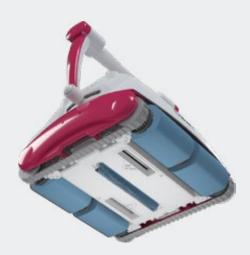

#### **Unmatched suction power**

BWT robotic cleaners feature the most powerful suction of any robot on the market. They can double their suction power through precise adjustment of the intake valves.

The closer they are to the surface being vacuumed, the more powerful the suction. Suction can be adjusted to efficiently capture the type of debris to be picked up. Thus, close to a beach for example, the intake valves can be set down low to effortlessly remove every grain of sand.

### Power inside!

The 4D filter consists of elastic 3D microfibre loops, which, coupled with the vibrating motion, maximises water throughput.

The vibration improves the suction power and prevents clogging of the filters.

The 4D filter traps even the tiniest impurities. From leaves to grains of sand, nothing escapes.