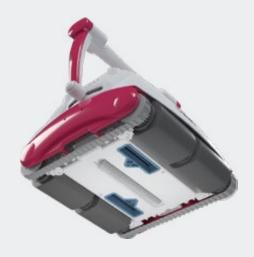

## BWT D LINE 300 APP

Pool size

Cleaning type
Cleaning cycle duration
Remote control
Filter type
Filter access
Full filter indicator
Type of brushes
Extra brush
Navigation system
Gyroscope
Power supply
Power consumption
Platform

Platform
Suction flow rate
Cable length
Anti-tangle swivel
Adjustable intake

Dimensions (L x W x H)

Storage accessory

Guarantee

Weight

For pools up to 12 m long (any shape or surface finish)

Floor, walls and waterline

1.5, 2 or 2.5 hours

Yes, Mobile App

4D, hyperfine microfibre

Top Access, Easy push button

Yes

4 PVA brushes

Vibrating PVC brush

**Smart Navigation** 

Yes

< 29 Volt, SPS APP

< 150 Watt

Dual drive, Breezer technology

19 m<sup>3</sup>/h

23 m, premium grey

Yes

Yes, Higher suction power

39.1 x 46.9 x 26.8 cm

11 kg

Premium Caddy

3 Years