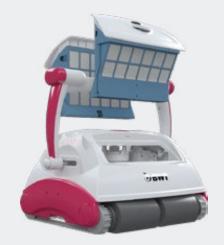

### Power inside!

The 4D filter consists of elastic 3D microfibre loops, which, coupled with the vibrating motion, maximises water throughput.

The vibration improves the suction power and prevents clogging of the filters.

The 4D filter traps even the tiniest impurities. From leaves to grains of sand, nothing escapes.

#### Top access and easy cleaning

BWT robotic pool cleaners are **intuitive** and easy to use. With the touch of a button the D300 APP gets to work all by itself. An indicator light located on the transformer alerts you when the filter is full and needs to be cleaned. Freedom is yours!.