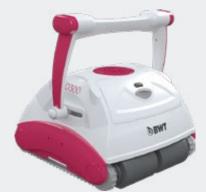

#### Adjustable handle

The BWT D300 APP robotic cleaners feature an adjustable handle. In its stationary position, it can be used to carry the robotic cleaner, in the water it intelligently balances the cleaner, acting as a counterweight. The handle on the robotic pool cleaner can be set in a diagonal position to optimise the cleaner's path in the pool.

#### Agile on any surface, with an excellent grip

BWT robotic pool cleaners easily **climb the steepest slopes**. Always astonishing to see!