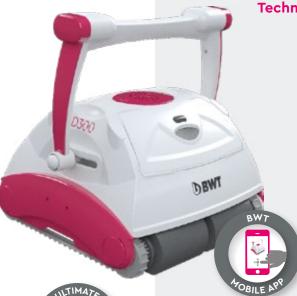

bwt.com

BWT D300 APP ROBOTIC POOL CLEANER

#### Adjustable handle

The BWT D300 APP robotic cleaners feature an adjustable handle. In its stationary position, it can be used to carry the robotic cleaner, in the water it intelligently balances the cleaner, acting as a counterweight. The handle on the robotic pool cleaner can be set in a diagonal position to optimise the cleaner's path in the pool.