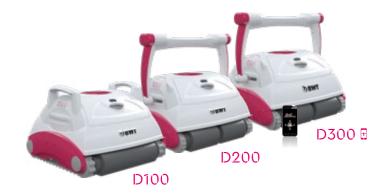

## BWT D LINE 300 APP

Pool size

Cleaning type
Cleaning cycle duration
Remote control
Filter type
Filter access
Full filter indicator
Type of brushes
Extra brush
Navigation system
Gyroscope
Power supply
Power consumption
Platform

Platform
Suction flow rate
Cable length
Anti-tangle swivel
Adjustable intake

Dimensions (L x W x H)

Storage accessory

Guarantee

Weight

For pools up to 12 m long (any shape or surface finish)

Floor, walls and waterline

1.5, 2 or 2.5 hours

Yes, Mobile App

4D, hyperfine microfibre

Top Access, Easy push button

Yes

4 PVA brushes

Vibrating PVC brush

**Smart Navigation** 

Yes

< 29 Volt, SPS APP

< 150 Watt

Dual drive, Breezer technology

19 m<sup>3</sup>/h

23 m, premium grey

Yes

Yes, Higher suction power

39.1 x 46.9 x 26.8 cm

11 kg

Premium Caddy

3 Years