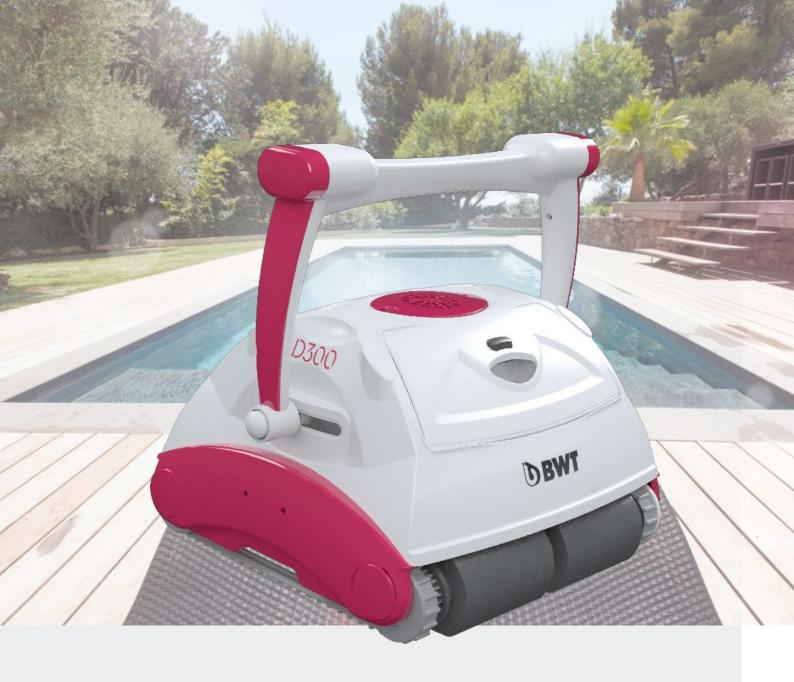

bwt.com

BWT D300 APP ROBOTIC POOL CLEANER

## BWT D LINE 300 APP

Pool size

Cleaning type
Cleaning cycle duration
Remote control
Filter type
Filter access
Full filter indicator
Type of brushes
Extra brush
Navigation system
Gyroscope
Power supply
Power consumption
Platform

Platform
Suction flow rate
Cable length
Anti-tangle swivel
Adjustable intake

Dimensions (L x W x H)

Storage accessory

Guarantee

Weight

For pools up to 12 m long (any shape or surface finish)

Floor, walls and waterline

1.5, 2 or 2.5 hours

Yes, Mobile App

4D, hyperfine microfibre

Top Access, Easy push button

Yes

4 PVA brushes

Vibrating PVC brush

**Smart Navigation** 

Yes

< 29 Volt, SPS APP

< 150 Watt

Dual drive, Breezer technology

19 m<sup>3</sup>/h

23 m, premium grey

Yes

Yes, Higher suction power

39.1 x 46.9 x 26.8 cm

11 kg

Premium Caddy

3 Years