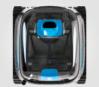

# TRANSPARENT WINDOW AND BACKLIT FILTER

Enable better visibility of debris and great ease of use.