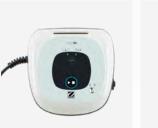

# CONTROL

- Cycle start / stop and monitoring
- Remote control
- Adjustment of the cycle time
- Lift System

**TECHNICAL SPECIFICATIONS** 

43x40x30 cm

2 cleaning cycles:

Dual stage filtration 150/60µ

Beach system, out-of-water

#### STANDARD FEATURES

Control unit

Filter canister Dual stage filter: 150/60 µ 8

Trolley