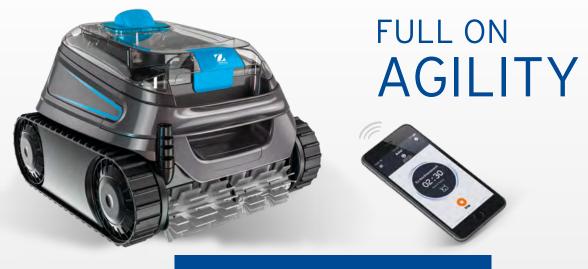

#### **2** INTEGRATED AGILITY

With its embedded **smart sensors** and its **unique design**, CNX<sup>™</sup> offers excellent pool coverage and limitless agility.

Thus, it is ideal for all pool shapes and surfaces.

# **3** EASE OF USE

Thanks to the **iAquaLink™** application, your robotic cleaner's features can be accessed remotely using your smartphone. It has a remote control function, its cycle time can be adjusted and cleaning progress can be monitored at any time. CNX<sup>™</sup> is also upgradeable thanks to its automatic software updates. With its **patented Liff System**, CNX<sup>™</sup> positions itself at the waterline of the selected wall and expels water to make it lighter when removing it from the pool. Its backlit top access filter and its transparent window enable **real daily ease of use**.

#### AVAILABLE ACCESSORIES

Simple filter 100  $\mu$ Simple filter 200  $\mu$ 

As it's **autonomous**, the **electric robot cleaner** does not need to be connected to the filtration system. It collects debris directly in its own filter canister. Equipped with true artificial intelligence, it can **reach every corner of the pool, climb walls and clean the waterline.** Now able to connect to your WiFi network, it can be controlled from your smartphone through the iAquaLink<sup>™</sup> application.