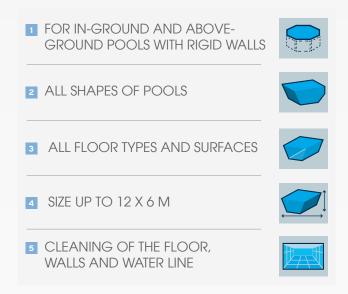

cts debris more efficiently, even the smallest ones.

# CONTROL



- Cycle start / stop and monitoring
- Remote control
- Adjustment of the cycle time
- Lift System

**TECHNICAL SPECIFICATIONS** 

43x40x30 cm

2 cleaning cycles:

Dual stage filtration 150/60µ

Beach system, out-of-water

safety, electronic motor

floor only and floor/walls/waterline

1066 cm<sup>2</sup>

41

23 cm

18 m

Tracks

Gears

protection

3

8 ka

• Upgradeable robotic cleaner thanks to automatic software updates.



Number of motors

Cleaner dimensions

(W x D x H) Cleaner weight

Cleaning cycles

Filter capacity

Cleaning width

Cable length

Drive system

Transmission

Safety

Filtration

Surface area of filter

# TRANSPARENT WINDOW AND BACKLIT FILTER

Enable better visibility of debris and great ease of use.



#### STANDARD FEATURES



Control unit



Filter canister Dual stage filter: 150/60 µ 8

Trolley

#### AVAILABLE ACCESSORIES

Simple filter 100  $\mu$ Simple filter 200  $\mu$ 

As it's **autonomous**, the **electric robot cleaner** does not need to be connected to the filtration system. It collects debris directly in its own filter canister. Equipped with true artificial intelligence, it can **reach every corner of the pool, climb walls and clean the waterline.** Now able to connect to your WiFi network, it can be controlled from your smartphone through the iAquaLink<sup>™</sup> application.



RCS Lyon 395 068 679 - © Crédits photos : ZODIAC® - ZODIAC® is a registered trademark of Zodiac International, S.A.S.U., used under license



www.zodiac.com