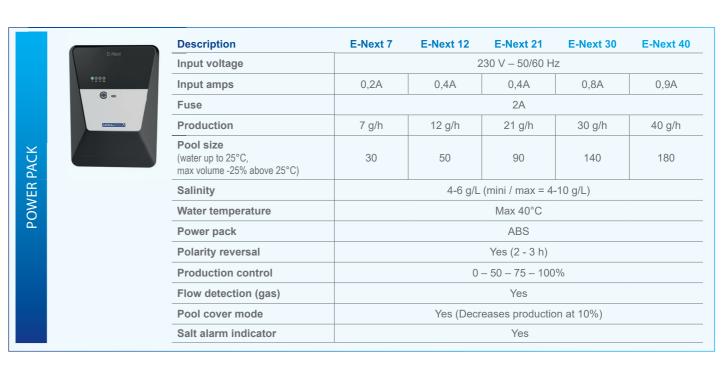

# **RANGE**

| References | Production        | Pool Volume*      |
|------------|-------------------|-------------------|
| E-Next     | Salt electrolysis | Up to             |
| 74081      | 7 g / h           | 30 m <sup>3</sup> |
| 74082      | 12 g / h          | 50 m³             |
| 74083      | 21 g / h          | 90 m³             |
| 74084      | 30 g / h          | 140 m³            |
| 74085      | 40 g / h          | 180 m³            |

<sup>\*</sup>Treated water volume based on 8 h/day of use along with filtration with a water temperature at 25°C (pool volume is <25% if water temp is above 25 °C).