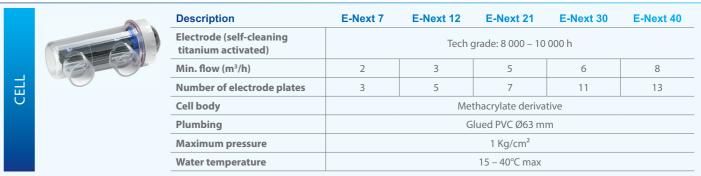

# **RANGE**

| References | Production        | Pool Volume*      |
|------------|-------------------|-------------------|
| E-Next     | Salt electrolysis | Up to             |
| 74081      | 7 g / h           | 30 m <sup>3</sup> |
| 74082      | 12 g / h          | 50 m³             |
| 74083      | 21 g / h          | 90 m³             |
| 74084      | 30 g / h          | 140 m³            |
| 74085      | 40 g / h          | 180 m³            |

<sup>\*</sup>Treated water volume based on 8 h/day of use along with filtration with a water temperature at 25°C (pool volume is <25% if water temp is above 25 °C).