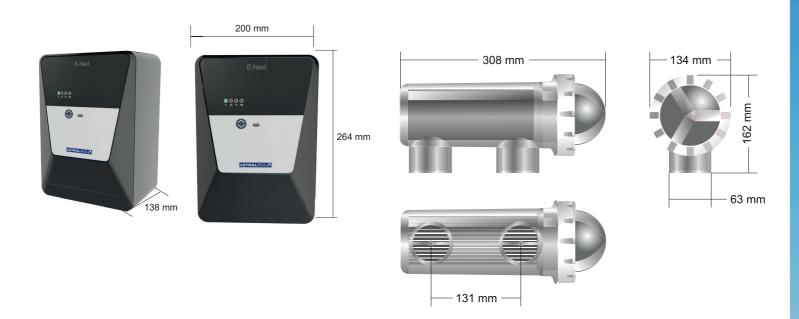

# **DIMENSIONS**



# **INSTALLATION DIAGRAM**



More information: www.astralpool.com





# SALT WATER CHLORINATION FOR ALL

# **Enjoy more, maintain less**

E-Next will take it on itself to give you more time to enjoy your pool, from 30 to 180 m<sup>3</sup> by disinfecting it automatically with salt water chlorination technology for an improved bathing experience.



#### **Reduced footprint**

With its compact design, E-Next can fit in most installations, even the dampest ones thanks to its a waterproof casing IP45.

# **Safety first**

E-Next has been developed to ease the owner's daily routine with security features such as a gas sensor that will stop it if there is no flow and a salt alarm to indicate a lack of salt in the pool.

# **RANGE**



| References | Production        | Pool Volume*      |
|