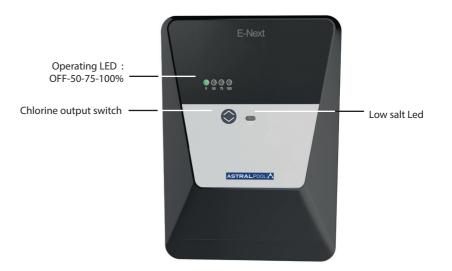

that will stop it if there is no flow and a salt alarm to indicate a lack of salt in the pool.

# **RANGE**



| References | Production        | Pool Volume*      |
|------------|-------------------|-------------------|
| E-Next     | Salt electrolysis | Up to             |
| 74081      | 7 g / h           | 30 m <sup>3</sup> |
| 74082      | 12 g / h          | 50 m³             |
| 74083      | 21 g / h          | 90 m³             |
| 74084      | 30 g / h          | 140 m³            |
| 74085      | 40 g / h          | 180 m³            |

<sup>\*</sup>Treated water volume based on 8 h/day of use along with filtration with a water temperature at 25°C (pool volume is <25% if water temp is above 25 °C).

#### ASTRALPOOL E-NEXT SALT CHLORINATOR \_\_\_\_

#### **INTERFACE DESCRIPTION**