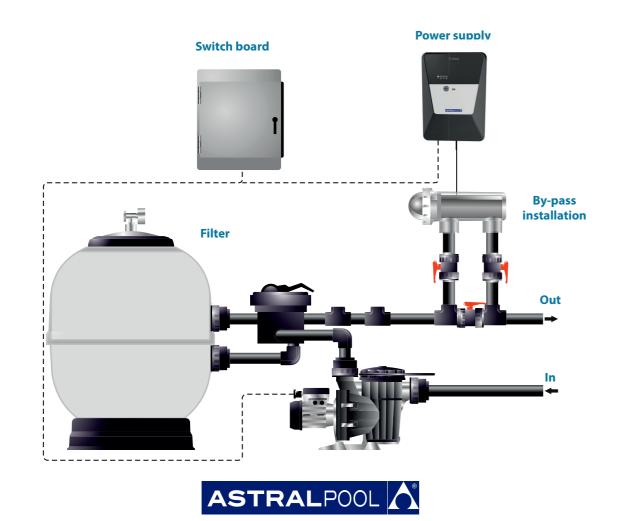

# **DIMENSIONS**



# **INSTALLATION DIAGRAM**



More information: www.astralpool.com





# SALT WATER CHLORINATION FOR ALL

# **Enjoy more, maintain less**

E-Next will take it on itself to give you more time to enjoy your pool, from 30 to 180 m<sup>3</sup> by disinfecting it automatically with salt water chlorination technology for an improved bathing experience.



#### **Reduced footprint**

With its compact design, E-Next can fit in most installations, even the dampest ones thanks to its a waterproof casing IP45.

# **Safety first**

E-Next has been developed to ease the owner's daily routine with security features such as a gas sensor that will stop it if there is no flow and a salt alarm to indicate a lack of salt in the pool.

# **RANGE**



| References | Production        | Pool Volume*      |
|------------|-----------------