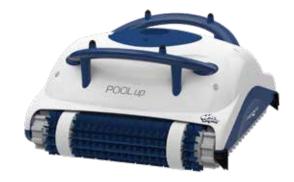

### **Dolphin** POOL UP Discover an Exceptional Experience

The Dolphin POOL *up* robotic pool cleaner designed specifically for above-ground or in-ground pools with small dimensions and with flat bottom or slight slope. This drop and go robot is lightweight and super easyto-use, and there is no need in pre-installation or connection to pool systems.

The robot efficiently and thoroughly cleans the pool floor and walls, leaving them spotless.

Low energy consumption and automatic shut-off ensure savings with every clean.

Plug and play for easy operation

Actively cleans and scrubs away algae and bacteria

Scrubs floor and walls

maytronics

with fine filters, removes rough dirt and debris

Lightweight design makes pickup a breeze

Specially designed for above-ground pools