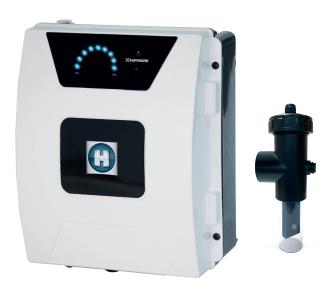

# AquaRite® Flo

### **NEW GENERATION SALT CHLORINATOR**

- Salt chlorinator covering a wide range of chlorine production: 8, 16, 22, 33 and 50 g/h/cl
- Production configuration thanks to the LED display
- Transparent cell for visual checks on production
- Detection of presence of a pool cover for adjustment of chlorine production
- Flow detector kit as an option
- 9 levels possible of chlorine production