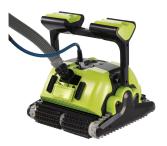

## **Dolphin** Bio Suction

Dolphin Bio Suction provides top-of-the-line cleaning performance, with proven Dolphin automated pool cleaning technology, and special features that overcome the challenges of bio and natural pools.

Triple-Active Brushing. Ex Bio brushes for slippery via uneven surfaces

External suction via the pool pump

Top-access

Gyroscope

Remote control setup of parameters and cleaning programs

Caddy for storage and handling