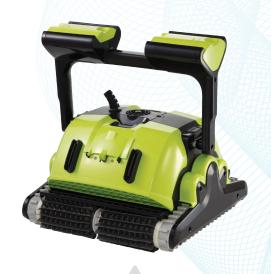

## **Dolphin** Bio Suction

Dolphin Bio Suction provides top-of-the-line cleaning performance, with proven Dolphin automated pool cleaning technology, and special features that overcome the challenges of bio and natural pools.

Triple-Active Brushing. Ex Bio brushes for slippery via uneven surfaces

External suction via the pool pump

Top-access

Gyroscope

Remote control setup of parameters and cleaning programs

Caddy for storage and handling