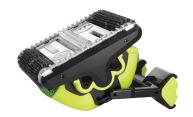

Triple-Active Brushing. Ex Bio brushes for slippery via uneven surfaces

External suction via the pool pump

Top-access

Gyroscope

Remote control setup of parameters and cleaning programs

Caddy for storage and handling