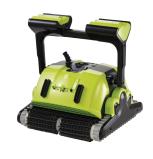

## **Dolphin** Bio Suction

Dolphin Bio Suction provides top-of-the-line cleaning performance, with proven Dolphin automated pool cleaning technology, and special features that overcome the challenges of bio and natural pools.

Triple-Active Brushing. Ex Bio brushes for slippery via uneven surfaces

External suction via the pool pump

Top-access

Gyroscope

Remote control setup of parameters and cleaning programs

Caddy for storage and handling