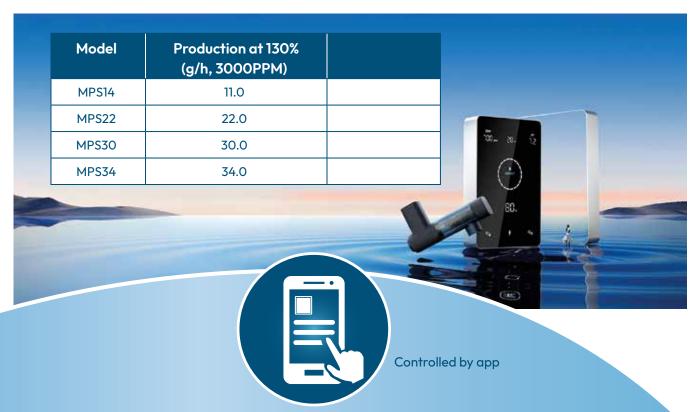

| Model                                   | 14 g/h                                  | 22 g/h | 30 g/h | 34 g/h |
|-----------------------------------------|-----------------------------------------|--------|--------|--------|
| Production at 100%( g/h, 3000PPM )      | 11.0                                    | 17.0   | 23.0   | 26.0   |
| Production at 130%( g/h, 3000PPM )      | 14.0                                    | 22.0   | 30.0   | 34.0   |
| Production at 130%( g/h, 1000PPM )      | 9.0                                     | 14.0   | 18.0   | 21.0   |
| Salt Level (g/L)                        | 1 ~ 5 (recommended 3g/L)                |        |        |        |
| Advised pool volume (m3) ( at 3000PPM ) | 20-50                                   | 35-90  | 40-110 | 50-130 |
| Advised water flux (m³/h)               | 5 ~ 20                                  |        |        |        |
| Power Supply                            | 220~240V 50/60Hz                        |        |        |        |
| Power Consumption (W)                   | 80                                      | 115    | 135    | 140    |
| Operating Temperature (°C)              | -5 ~ 42 °C                              |        |        |        |
| Salinity Test                           | Salt Level Detection (accuracy ±500PPM) |        |        |        |
| Self-cleaning                           | Default 4h 3 options in total (2/4/6h)  |        |        |        |
| Dosing Pump                             | Built-in/Integrated                     |        |        |        |
| Communications                          | MODBUS RS485 / Wi-Fi / Dry Contact      |        |        |        |
| Control Unit Dimension LxWxH (mm)       | 202 x 270 x 75                          |        |        |        |
| Water connection (mm)                   | 63mm & 2" (included)                    |        |        |        |
| Electrodes                              | 10 titanium plates                      |        |        |        |
| Water Temperature                       | 10 ~ 40 °C                              |        |        |        |
| Maximum Pressure                        | 4.5 Bar                                 |        |        |        |
| Cell Life(h)                            | 12000                                   |        |        |        |