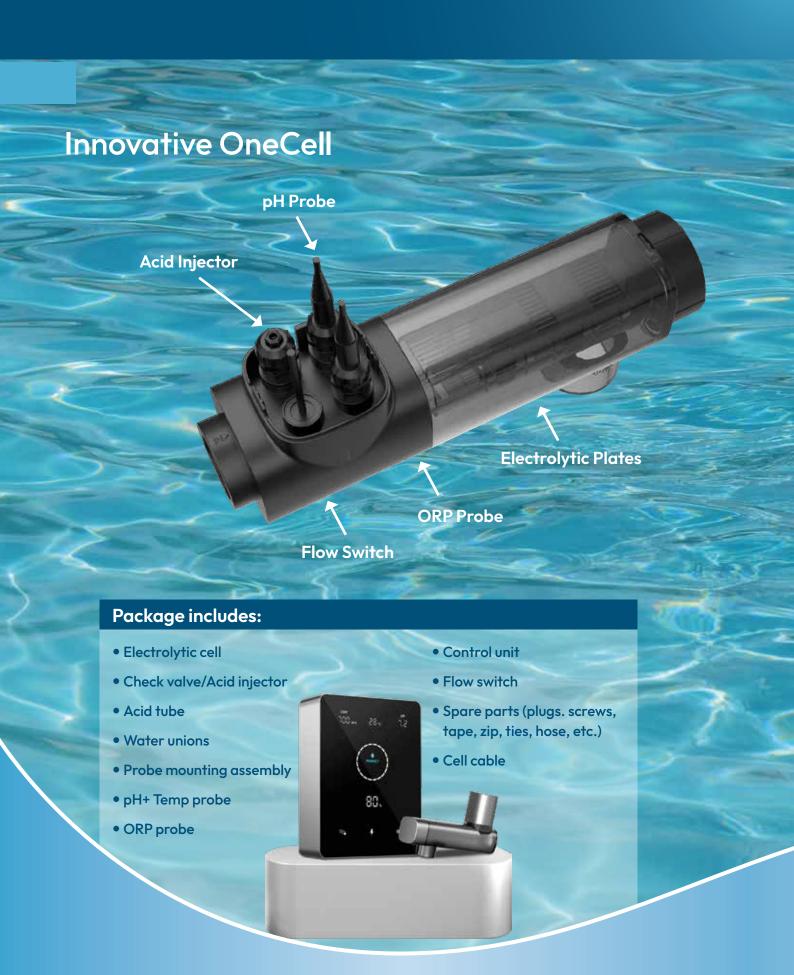

| Model                                   | 14 g/h                                  | 22 g/h | 30 g/h | 34 g/h |
|-----------------------------------------|-----------------------------------------|--------|--------|--------|
| Production at 100%( g/h, 3000PPM )      | 11.0                                    | 17.0   | 23.0   | 26.0   |
| Production at 130%( g/h, 3000PPM )      | 14.0                                    | 22.0   | 30.0   | 34.0   |
| Production at 130%( g/h, 1000PPM )      | 9.0                                     | 14.0   | 18.0   | 21.0   |
| Salt Level (g/L)                        | 1 ~ 5 (recommended 3g/L)                |        |        |        |
| Advised pool volume (m3) ( at 3000PPM ) | 20-50                                   | 35-90  | 40-110 | 50-130 |
| Advised water flux (m³/h)               | 5 ~ 20                                  |        |        |        |
| Power Supply                            | 220~240V 50/60Hz                        |        |        |        |
| Power Consumption (W)                   | 80                                      | 115    | 135    | 140    |
| Operating Temperature (°C)              | -5 ~ 42 °C                              |        |        |        |
| Salinity Test                           | Salt Level Detection (accuracy ±500PPM) |        |        |        |
| Self-cleaning                           | Default 4h 3 options in total (2/4/6h)  |        |        |        |
| Dosing Pump                             | Built-in/Integrated                     |        |        |        |
| Communications                          | MODBUS RS485 / Wi-Fi / Dry Contact      |        |        |        |
| Control Unit Dimension LxWxH (mm)       | 202 x 270 x 75                          |        |        |        |
| Water connection (mm)                   | 63mm & 2" (included)                    |        |        |        |
| Electrodes                              | 10 titanium plates                      |        |        |        |
| Water Temperature                       | 10 ~ 40 °C                              |        |        |        |
| Maximum Pressure                        | 4.5 Bar                                 |        |        |        |
| Cell Life(h)                            | 12000                                   |        |        |        |

#### **Features**

- The on-screen display lets you know when the water is perfect for swimming, so there are no guessing games or dip tests necessary. The simple touch screen which is only 75mm thick shows visual water quality, so you know when the swimming conditions are just right.
- Featuring Turbo boost for when you want to speed up the process so you can swim right away
- The system only produces chlorine when required, saving costs and energy in running your pool and keeping it sanitised
- Supplied with PH and ORP Probes as standard
- System is a fully automatic proportional dosing system.