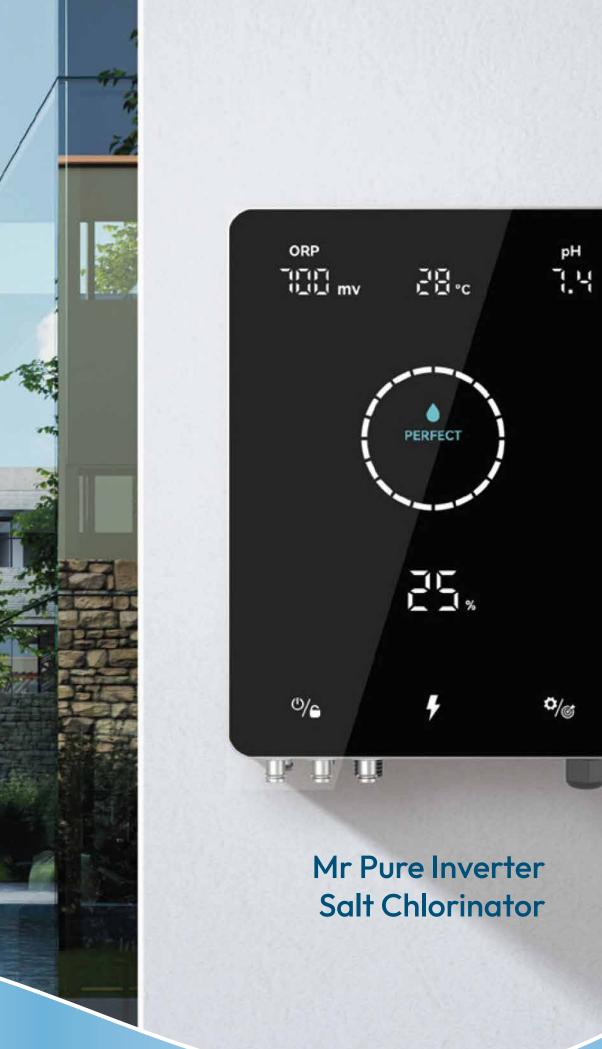

#### **Features**

- The on-screen display lets you know when the water is perfect for swimming, so there are no guessing games or dip tests necessary. The simple touch screen which is only 75mm thick shows visual water quality, so you know when the swimming conditions are just right.
- Featuring Turbo boost for when you want to speed up the process so you can swim right away
- The system only produces chlorine when required, saving costs and energy in running your pool and keeping it sanitised
- Supplied with PH and ORP Probes as standard
- System is a fully automatic proportional dosing system.