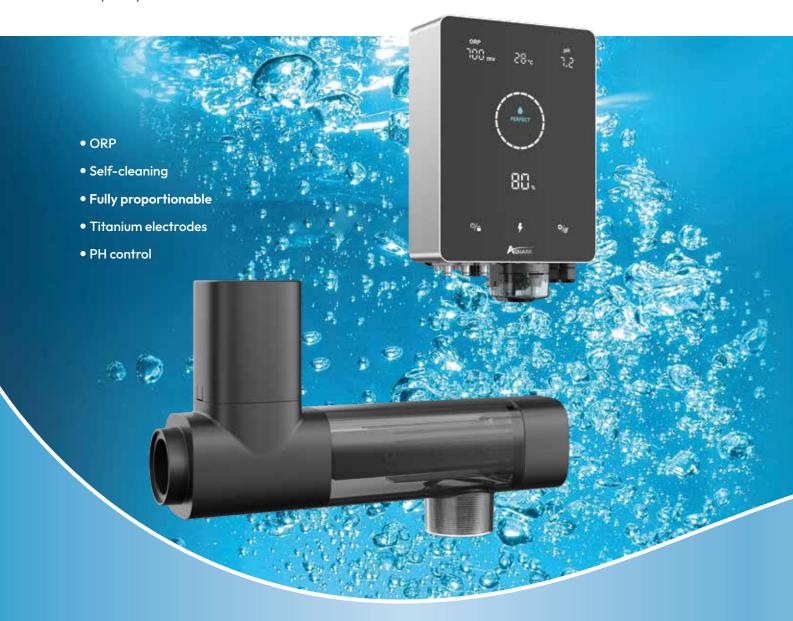

Introducing the first ORP Salt chlorinator with Inver Turbo technology which self-adapts to different situations and delivers 0-130% automated chlorine production. Inver Turbo mode saves more time whether during initial disinfection or after having a party. It can also operate at a low salt level of 1g/L and keep crystal pure water without worries about additional salt maintenance for up to 180 days.

This latest water treatment innovation adopts an advanced PID algorithm for accurate control of chlorine production and pH regulation. It transforms your pool into an oasis with baby-grade water that's natural and healthy. No more worries about red eyes, dry hair, or rough skin – just refreshing water that's perfect for anyone, especially those with sensitive skin.

#### **Features**

- The on-screen display lets you know when the water is perfect for swimming, so there are no guessing games or dip tests necessary. The simple touch screen which is only 75mm thick shows visual water quality, so you know when the swimming conditions are just right.
- Featuring Turbo boost for when you want to speed up the process so you can swim right away
- The system only produces chlorine when required, saving costs and energy in running your pool and keeping it sanitised
- Supplied with PH and ORP Probes as standard
- System is a fully automatic proportional dosing system.