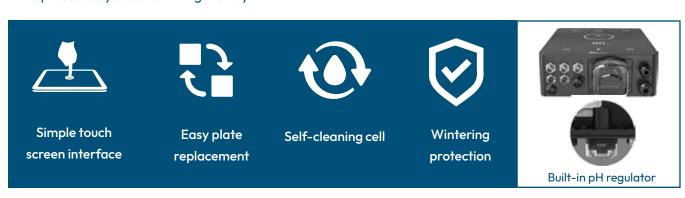

#### **Features**

- The on-screen display lets you know when the water is perfect for swimming, so there are no guessing games or dip tests necessary. The simple touch screen which is only 75mm thick shows visual water quality, so you know when the swimming conditions are just right.
- Featuring Turbo boost for when you want to speed up the process so you can swim right away
- The system only produces chlorine when required, saving costs and energy in running your pool and keeping it sanitised
- Supplied with PH and ORP Probes as standard
- System is a fully automatic proportional dosing system.