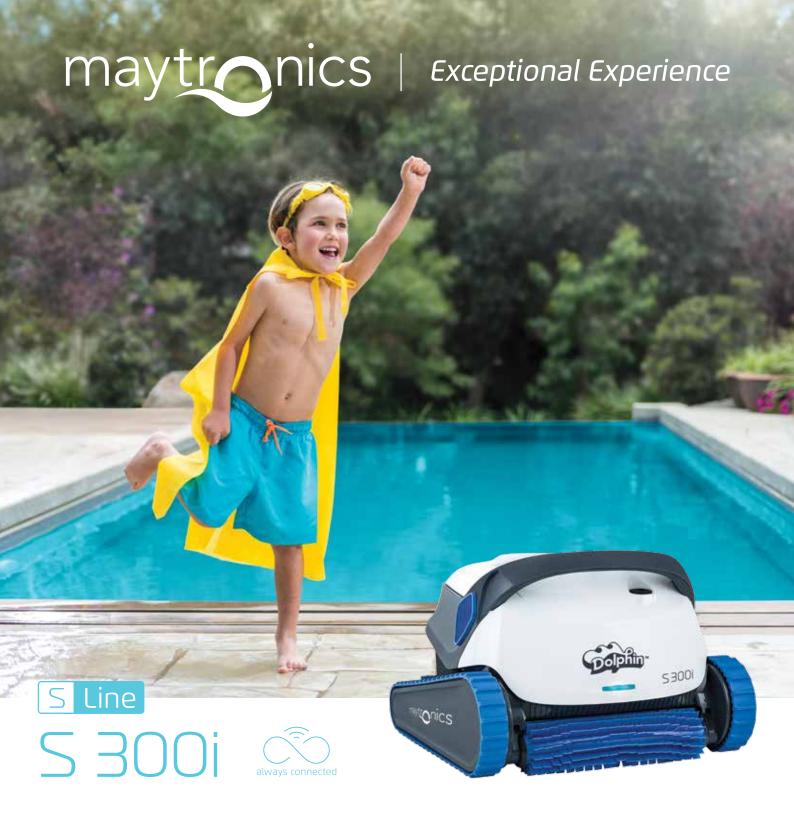

# Dolphin 5300i

## Superior pool cleaning made even easier

Advance to a new pool cleaning experience with this top-of-the-line robot that brings you even more ease and freedom. Control your \$300i robot, including driving it manually, setup cleaning programs, or set a delayed start. You can also control the robot from beside your pool using the multi-function power supply. With the new MyDolphin<sup>™</sup> Plus mobile app, the S 300i is always connected giving you the power to control your cleaner from anywhere, at any time.