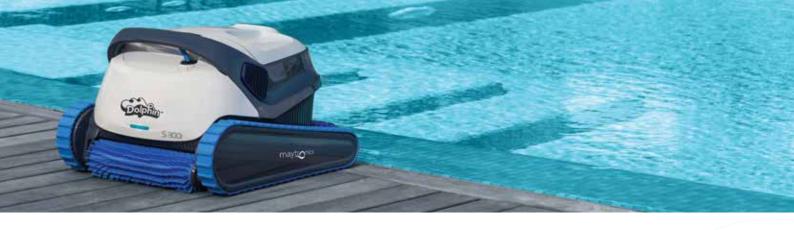

## Superior pool cleaning made even easier

Advance to a new pool cleaning experience with this top-of-the-line robot that brings you even more ease and freedom. Control your \$300i robot, including driving it manually, setup cleaning programs, or set a delayed start. You can also control the robot from beside your pool using the multi-function power supply. With the new MyDolphin<sup>™</sup> Plus mobile app, the S 300i is always connected giving you the power to control your cleaner from anywhere, at any time.

Cleaning cycle time selector

Covers your entire pool floor, walls and waterline

Multi-layer filtration system with integrated fine and ultra-fine filters, removes both rough and fine dirt and debris

Top load filter basket for super-easy cleaning