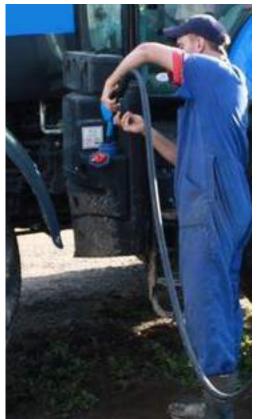

# **FEATURES**

- READY TO USE
- · STURDY DESIGN
- · STAINLESS STEEL BODY

The PIUSI SUZZARABLUE A6O is an automatic nozzle suitable to dispense AdBlue® featuring a device that stops the dispensing when the tank is full. It comes with a hose-tail fitting.