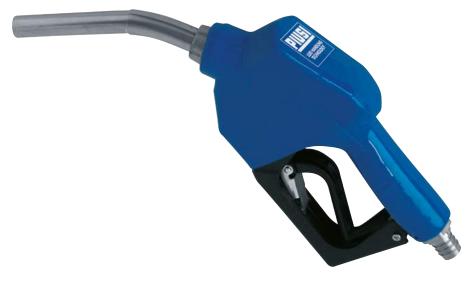

# **FEATURES**

- READY TO USE
- · STURDY DESIGN
- · STAINLESS STEEL BODY

The PIUSI SUZZARABLUE A6O is an automatic nozzle suitable to dispense AdBlue® featuring a device that stops the dispensing when the tank is full. It comes with a hose-tail fitting.

#### IN THE BOX

- SUZZARABLUE A60 NOZZLE
- · INSTRUCTION MANUAL

#### **MATERIALS**

- SPOUT: STAINLESS STEEL
- BODY: STAINLESS STEEL

| TECHNICAL DATA |                 |             |           |      |          |       |        |        |  |  |  |
|----------------|-----------------|-------------|-----------|------|----------|-------|--------|--------|--|--|--|
| CODE           | DESCRIPTION     | FLUIDS TYPE | FLOW RATE |      | PRESSURE | INLET | SWIVEL | SPOUT  |  |  |  |
|                |                 |             | L/MIN     | GPM  | BAR      | BSP   | SWIVEL | EXT. Ø |  |  |  |
| F0061903B      | SUZZARABLUE A6O | (Ad W       | 40        | 21,1 | 3,4      | 3/4"  | YES    | 3/4"   |  |  |  |