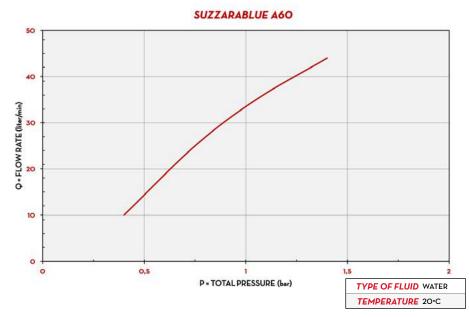

IGN
- · STAINLESS STEEL BODY

The PIUSI SUZZARABLUE A6O is an automatic nozzle suitable to dispense AdBlue® featuring a device that stops the dispensing when the tank is full. It comes with a hose-tail fitting.

## PERFORMANCE

UP TO
40 L/MIN
FLOW RATE

3,4 BAR
MAX
OPERATING PRESSURE







| PACKAGING |        |     |             |                |         |  |  |  |  |  |
|-----------|--------|-----|-------------|----------------|---------|--|--|--|--|--|
| CODE      | WEIGHT |     | PACKAGING   |                |         |  |  |  |  |  |
|           | KG     | LBS | мм          | INCH           | PCS/BOX |  |  |  |  |  |
| F0061903B | 2,6    | 5,7 | 357X357X275 | 14,1X14,1X10,8 | 1       |  |  |  |  |  |







TANK MONITORING







MERCHANDISE

























#### **CHART**



#### IN THE BOX

- SUZZARABLUE A60 NOZZLE
- · INSTRUCTION MANUAL

#### **DETAILS**





## **DIMENSIONS**



#### Dimensions expressed in millimeters

#### **MATERIALS**

- SPOUT: STAINLESS STEEL
- BODY: STAINLESS STEEL

| TECHNICAL DATA |                 |             |           |      |          |       |        |        |  |  |  |
|----------------|-----------------|-------------|-----------|------|----------|-------|--------|--------|--|--|--|
| CODE           | DESCRIPTION     | FLUIDS TYPE | FLOW RATE |      | PRESSURE | INLET | SWIVEL | SPOUT  |  |  |  |
|                |                 |             | L/MIN     | GPM  | BAR      | BSP   | SWIVEL | EXT. Ø |  |  |  |
| F0061903B      | SUZZARABLUE A6O | (Ad W       | 40        | 21,1 | 3,4      | 3/4"  | YES    | 3/4"   |  |  |