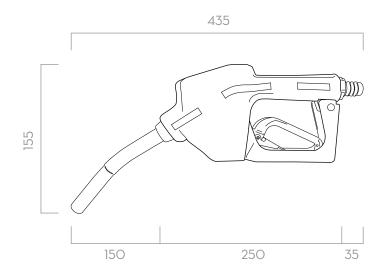

eaturing a device that stops the dispensing when the tank is full. It comes with a hose-tail fitting.

## PERFORMANCE

UP TO
40 L/MIN
FLOW RATE

3,4 BAR
MAX
OPERATING PRESSURE







| PACKAGING |        |     |             |                |         |  |  |  |  |  |
|-----------|--------|-----|-------------|----------------|---------|--|--|--|--|--|
| CODE      | WEIGHT |     | PACKAGING   |                |         |  |  |  |  |  |
|           | KG     | LBS | мм          | INCH           | PCS/BOX |  |  |  |  |  |
| F0061903B | 2,6    | 5,7 | 357X357X275 | 14,1X14,1X10,8 | 1       |  |  |  |  |  |







TANK MONITORING







MERCHANDISE

























#### **CHART**



#### IN THE BOX

- SUZZARABLUE A60 NOZZLE
- · INSTRUCTION MANUAL

#### **DETAILS**





## **DIMENSIONS**



#### Dimensions expressed in millimeters

#### **MATERIALS**

- SPOUT: STAINLESS STEEL
- BODY: STAINLESS STEEL

| TECHNICAL DATA |                 |             |           |      |          |       |        |        |  |  |  |
|----------------|-----------------|-------------|-----------|------|----------|-------|--------|--------|--|--|--|
| CODE           | DESCRIPTION     | FLUIDS TYPE | FLOW RATE |      | PRESSURE | INLET | SWIVEL | SPOUT  |  |  |  |
|                |                 |             | L/MIN     | GPM  | BAR      | BSP   | SWIVEL | EXT. Ø |  |  |  |
| F0061903B      | SUZZARABLUE A6O | (Ad W       | 40        | 21,1 | 3,4      | 3/4"  | YES    | 3/4"   |  |  |  |