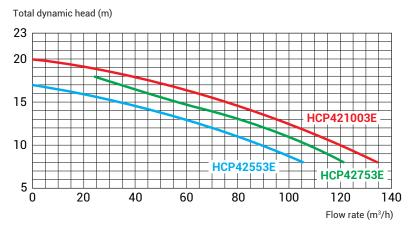

## HCP 4200 SERIES Curves

|                    | Reference  | Type<br>(HP) | Input power<br>P1 (kW) | Flow rate <sup>*</sup><br>(m <sup>3</sup> /h) | Inlet /<br>Outlet (mm) | Weight<br>(kg) | Motor                  | Amperage<br>(A) | Dim A<br>(mm) |       |
|--------------------|------------|--------------|------------------------|-----------------------------------------------|------------------------|----------------|------------------------|-----------------|---------------|-------|
| HCP 4200<br>SERIES | HCP42553E  | 5.5          | -                      | 68                                            | 112                    | -              | Three-phase 400 / 700V | 9.1 / 5.3       | 889           | IE3 🗸 |
|                    | HCP42753E  | 7.5          | -                      | 90                                            | 112                    | -              | Three-phase 400 / 700V | 12.3/7.1        | 914           | IE3 🗸 |
|                    | HCP421003E | 10           | -                      | 104                                           | 132                    | -              | Three-phase 400 / 700V | 16.0/9.3        | 944           | IE3 🗸 |
|                    |            |              |                        |                                               |                        |                |                        |                 |               |       |