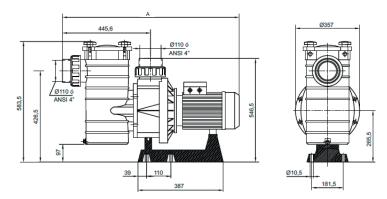

## HCP 4200 SERIES Curves

|                    | Reference  | Type<br>(HP) | Input power<br>P1 (kW) | Flow rate <sup>*</sup><br>(m <sup>3</sup> /h) | Inlet /<br>Outlet (mm) | Weight<br>(kg) | Motor                  | Amperage<br>(A) | Dim A<br>(mm) |       |
|--------------------|------------|--------------|------------------------|-----------------------------------------------|------------------------|----------------|------------------------|-----------------|---------------|-------|
| HCP 4200<br>SERIES | HCP42553E  | 5.5          | -                      | 68                                            | 112                    | -              | Three-phase 400 / 700V | 9.1 / 5.3       | 889           | IE3 🗸 |
|                    | HCP42753E  | 7.5          | -                      | 90                                            | 112                    | -              | Three-phase 400 / 700V | 12.3/7.1        | 914           | IE3 🗸 |
|                    | HCP421003E | 10           | -                      | 104                                           | 132                    | -              | Three-phase 400 / 700V | 16.0/9.3        | 944           | IE3 🗸 |
|                    |            |              |                        |                                               |                        |                |                        |                 |               |       |