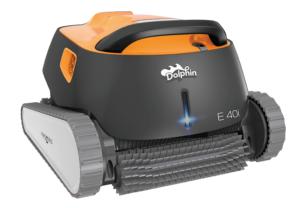

## Dolphin E40i

# Superior pool cleaning made even easier

Advance to a new pool cleaning experience with this top-of-the-line robot that brings you even more ease and freedom. Control your E 40i robot, including driving it manually, setup cleaning programs, or set a delayed start. You can also control the robot from beside your pool using the multi-function power supply. With the new MyDolphin<sup>™</sup> Plus mobile app, the E 40i is always connected giving you the power to control your cleaner from anywhere, at any time.