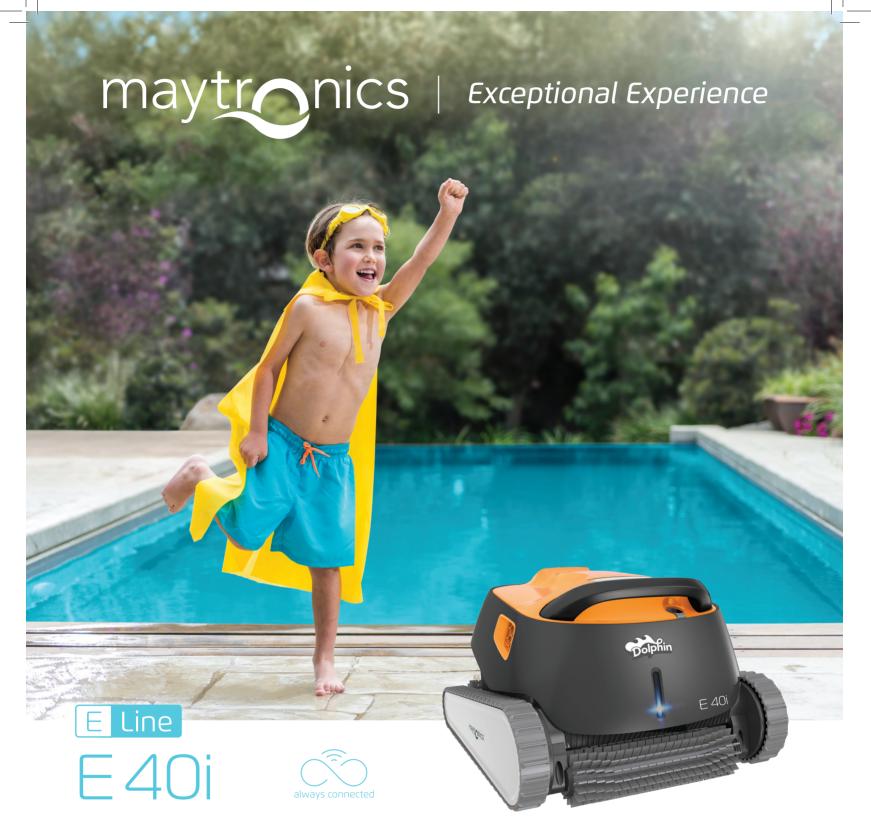

## Dolphin E40i

# Superior pool cleaning made even easier

Advance to a new pool cleaning experience with this top-of-the-line robot that brings you even more ease and freedom. Control your E 40i robot, including driving it manually, setup cleaning programs, or set a delayed start. You can also control the robot from beside your pool using the multi-function power supply. With the new MyDolphin<sup>™</sup> Plus mobile app, the E 40i is always connected giving you the power to control your cleaner from anywhere, at any time.