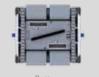

## Adjustable suction nozzles

Greater suction.

|                        | 69967                                |
|------------------------|--------------------------------------|
| TECHNOLOGY             |                                      |
| Gyro                   | Yes                                  |
| Aquasmart              | Yes                                  |
| Remote control         | App Bluetooth                        |
| Drive Motors           | 2                                    |
| Suction power (m3/h)   | 20                                   |
| Drive system           | Cogwheels gear                       |
| Mechanical Swivel      | No                                   |
| POOL COVERAGE          |                                      |
| Floor                  | Yes                                  |
| Walls                  | Yes                                  |
| Water line             | Yes                                  |
| Pool lenght (m)        | 15                                   |
| Recommended Pools (m2) | 100                                  |
| FILTERS                |                                      |
| Filter Access          | TOP                                  |
| Filter Type            | 3D micro fabric<br>(Up to 2 microns) |
| Filter Full Indicator  | Yes                                  |
| Easy view              | Yes                                  |
| PROGRAMMING            |                                      |
| Cleaning cycle (h)     | 1.5 / 2 / 2.5                        |
| OTHER                  |                                      |
| Cable lenght (m)       | 18                                   |