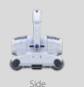

## Adjustable suction nozzles

Greater suction.

|                        | 69967                                |
|------------------------|--------------------------------------|
| TECHNOLOGY             |                                      |
| Gyro                   | Yes                                  |
| Aquasmart              | Yes                                  |
| Remote control         | App Bluetooth                        |
| Drive Motors           | 2                                    |
| Suction power (m3/h)   | 20                                   |
| Drive system           | Cogwheels gear                       |
| Mechanical Swivel      | No                                   |
| POOL COVERAGE          |                                      |
| Floor                  | Yes                                  |
| Walls                  | Yes                                  |
| Water line             | Yes                                  |
| Pool lenght (m)        | 15                                   |
| Recommended Pools (m2) | 100                                  |
| FILTERS                |                                      |
| Filter Access          | TOP                                  |
| Filter Type            | 3D micro fabric<br>(Up to 2 microns) |
| Filter Full Indicator  | Yes                                  |
| Easy view              | Yes                                  |
| PROGRAMMING            |                                      |
| Cleaning cycle (h)     | 1.5 / 2 / 2.5                        |
| OTHER                  |                                      |
| Cable lenght (m)       | 18                                   |